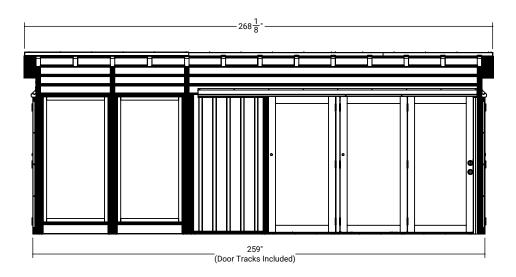

| File name                                                                      | Created Date                                                              | DATE | REV | REVISION |
|--------------------------------------------------------------------------------|---------------------------------------------------------------------------|------|-----|----------|
| 400 - Baker 11x14  Description (Configuration)  480 - Baker + 80in Extension   | February 27, 2024 3:39:39 PM Last Saved Date February 27, 2024 4:03:28 PM |      |     |          |
|                                                                                | Last Saved By <b>ryan</b>                                                 |      |     |          |
| Folder Location C:\VISSCHER SW VAULT\R&D\Ryan\2024 Final Models\400 Structure\ | Sheet Name <b>Template</b> Sheet <b>1</b> of <b>1</b>                     |      |     |          |