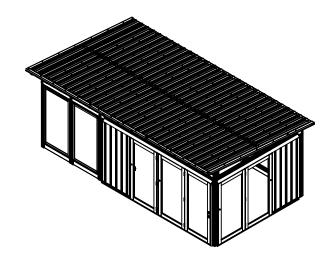

| File name                                                                      | Created Date                                                              | DATE | REV | REVISION |
|--------------------------------------------------------------------------------|---------------------------------------------------------------------------|------|-----|----------|
| 400 - Baker 11x14  Description (Configuration)  480 - Baker + 80in Extension   | February 27, 2024 3:39:39 PM Last Saved Date February 27, 2024 4:03:28 PM |      |     |          |
|                                                                                | Last Saved By <b>ryan</b>                                                 |      |     |          |
| Folder Location C:\VISSCHER SW VAULT\R&D\Ryan\2024 Final Models\400 Structure\ | Sheet Name <b>Template</b> Sheet <b>1</b> of <b>1</b>                     |      |     |          |