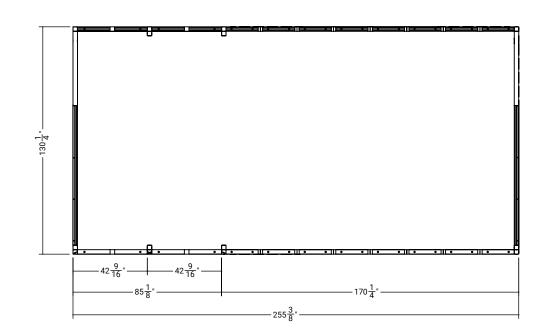

| File name                                                                      | Created Date                                                              | DATE | REV | REVISION |
|--------------------------------------------------------------------------------|---------------------------------------------------------------------------|------|-----|----------|
| 400 - Baker 11x14  Description (Configuration)  480 - Baker + 80in Extension   | February 27, 2024 3:39:39 PM Last Saved Date February 27, 2024 4:03:28 PM |      |     |          |
|                                                                                | Last Saved By <b>ryan</b>                                                 |      |     |          |
| Folder Location C:\VISSCHER SW VAULT\R&D\Ryan\2024 Final Models\400 Structure\ | Sheet Name <b>Template</b> Sheet <b>1</b> of <b>1</b>                     |      |     |          |