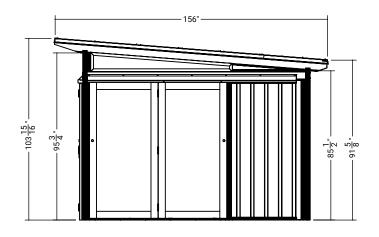

| File name                                                                      | Created Date                                                              | DATE | REV | REVISION |
|--------------------------------------------------------------------------------|---------------------------------------------------------------------------|------|-----|----------|
| 400 - Baker 11x14  Description (Configuration)  480 - Baker + 80in Extension   | February 27, 2024 3:39:39 PM Last Saved Date February 27, 2024 4:03:28 PM |      |     |          |
|                                                                                | Last Saved By <b>ryan</b>                                                 |      |     |          |
| Folder Location C:\VISSCHER SW VAULT\R&D\Ryan\2024 Final Models\400 Structure\ | Sheet Name <b>Template</b> Sheet <b>1</b> of <b>1</b>                     |      |     |          |